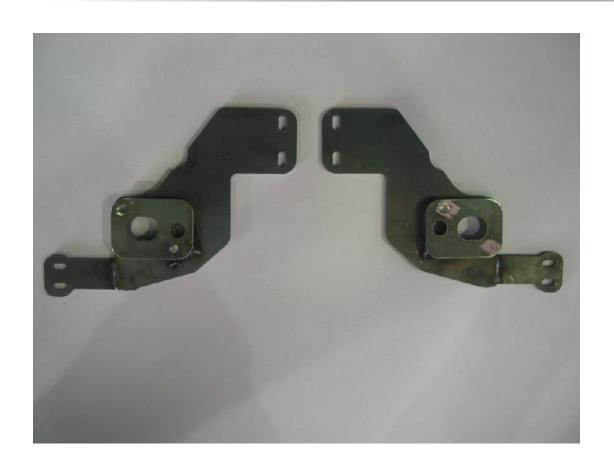

# **DESPATCH CHECKLIST** NBM146SY

| ICZBKTM145                                                                                |                                                      |
|-------------------------------------------------------------------------------------------|------------------------------------------------------|
| Work Order # Finish:                                                                      |                                                      |
| Transport:                                                                                |                                                      |
| Due Date:                                                                                 |                                                      |
| <ul> <li>O 1 – Pair steel mounting brack</li> <li>O 1 – Bolt Kit.</li> </ul>              | See other side of this page for photos of all mounts |
| Is this product "the best If NO fix before continuing All parts checked and completed by: | Wrapper's initials / Checker initials                |
| Nut and bolts:                                                                            | Date / /                                             |
| Tidi did ootis.                                                                           | Dutc/                                                |
| Order control:                                                                            | Date /_ /                                            |