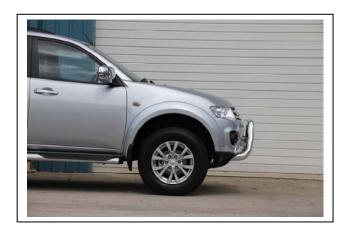

Figure 1: Under body guard bolts to remove.

**Figure 3:** Steel mount fitted to vehicle with bumper removed for photo.

**Figure 2:** Grille trimmed to accept steel mount on driver side.

Figure 4: Side view