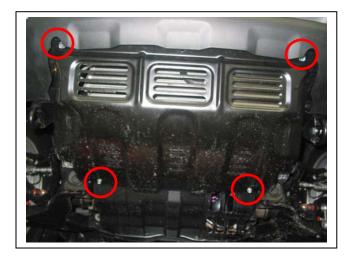

#### MITSUBISHI CHALLENGER 07/14on 76MM NUDGE BAR VEHICLE FRONTAL PROTECTION SYSTEM (VFPS) FOR AIR BAG & ADR COMPLIANT VEHICLES

Check installation hardware before commencing.

- 1. Remove steel under body guard. Completely remove two 12mm head bolts at front, loosen only two rear 12mm head bolts, slide under body guard forward to drop away from rear bolts of vehicle and remove from vehicle. **See figure 1.**
- 2. Using a sharp knife or similar tool trim grille to accept ECB steel mounting brackets. See figure 2.
- 3. Install ECB steel mounting brackets onto sides of chassis rails using one M10 x 1.25 x 40 bolt, spring washer and flat washer (per side) (supplied) for rear holes. **Note:** Passenger side has no captive nut, use flat washer, spring washer and nut supplied in bolt kit. **Note:** Use top hole in mount for driver's side and lower hole in mount for passenger's side. Fit one M10 x 1.25 x 50 bolt, spring washer and flat washer (per side) (supplied) for front holes in mount. **See figure 3**. Align mount to vehicle and **TIGHTEN ALL BOLTS**.
- 4. Refit steel under body guard by placing front against body above plastic bumper and move as far forward as possible, placing onto rear bolts and moving back. Refit original front bolts. **TIGHTEN ALL BOLTS.**
- 5. Attach ECB protection bar to outside of ECB steel mounting brackets using M10 x 40 bolts, flat washers, spring washers and nuts. **FINGER TIGHTEN ONLY. See figure 4 and 5.**
- 6. Align ECB protection bar to front of vehicle. TIGHTEN ALL BOLTS.

Figure 1: Under body guard bolts to remove.

**Figure 3:** Steel mount fitted to vehicle with bumper removed for photo.

**Figure 2:** Grille trimmed to accept steel mount on driver side.

Figure 4: Side view