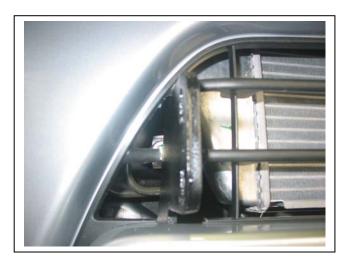

#### MITSUBISHI CHALLENGER 07/14on 76MM NUDGE BAR VEHICLE FRONTAL PROTECTION SYSTEM (VFPS) FOR AIR BAG & ADR COMPLIANT VEHICLES

Check installation hardware before commencing.

- 1. Remove steel under body guard. Completely remove two 12mm head bolts at front, loosen only two rear 12mm head bolts, slide under body guard forward to drop away from rear bolts of vehicle and remove from vehicle. **See figure 1.**
- 2. Using a sharp knife or similar tool trim grille to accept ECB steel mounting brackets. See figure 2.
- 3. Install ECB steel mounting brackets onto sides of chassis rails using one M10 x 1.25 x 40 bolt, spring washer and flat washer (per side) (supplied) for rear holes. **Note:** Passenger side has no captive nut, use flat washer, spring washer and nut supplied in bolt kit. **Note:** Use top hole in mount for driver's side and lower hole in mount for passenger's side. Fit one M10 x 1.25 x 50 bolt, spring washer and flat washer (per side) (supplied) for front holes in mount. **See figure 3**. Align mount to vehicle and **TIGHTEN ALL BOLTS**.
- 4. Refit steel under body guard by placing front against body above plastic bumper and move as far forward as possible, placing onto rear bolts and moving back. Refit original front bolts. **TIGHTEN ALL BOLTS.**
- 5. Attach ECB protection bar to outside of ECB steel mounting brackets using M10 x 40 bolts, flat washers, spring washers and nuts. **FINGER TIGHTEN ONLY. See figure 4 and 5.**
- 6. Align ECB protection bar to front of vehicle. TIGHTEN ALL BOLTS.

Figure 1: Under body guard bolts to remove.

**Figure 3:** Steel mount fitted to vehicle with bumper removed for photo.

**Figure 2:** Grille trimmed to accept steel mount on driver side.

Figure 4: Side view