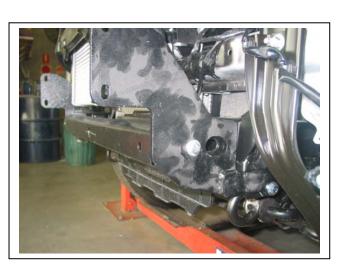

#### MITSUBISHI CHALLENGER 07/14on 76MM NUDGE BAR VEHICLE FRONTAL PROTECTION SYSTEM (VFPS) FOR AIR BAG & ADR COMPLIANT VEHICLES

Check installation hardware before commencing.

- 1. Remove steel under body guard. Completely remove two 12mm head bolts at front, loosen only two rear 12mm head bolts, slide under body guard forward to drop away from rear bolts of vehicle and remove from vehicle. **See figure 1.**
- 2. Using a sharp knife or similar tool trim grille to accept ECB steel mounting brackets. See figure 2.
- 3. Install ECB steel mounting brackets onto sides of chassis rails using one M10 x 1.25 x 40 bolt, spring washer and flat washer (per side) (supplied) for rear holes. **Note:** Passenger side has no captive nut, use flat washer, spring washer and nut supplied in bolt kit. **Note:** Use top hole in mount for driver's side and lower hole in mount for passenger's side. Fit one M10 x 1.25 x 50 bolt, spring washer and flat washer (per side) (supplied) for front holes in mount. **See figure 3**. Align mount to vehicle and **TIGHTEN ALL BOLTS**.
- 4. Refit steel under body guard by placing front against body above plastic bumper and move as far forward as possible, placing onto rear bolts and moving back. Refit original front bolts. **TIGHTEN ALL BOLTS.**
- 5. Attach ECB protection bar to outside of ECB steel mounting brackets using M10 x 40 bolts, flat washers, spring washers and nuts. **FINGER TIGHTEN ONLY. See figure 4 and 5.**
- 6. Align ECB protection bar to front of vehicle. TIGHTEN ALL BOLTS.

Figure 1: Under body guard bolts to remove.

**Figure 3:** Steel mount fitted to vehicle with bumper removed for photo.

**Figure 2:** Grille trimmed to accept steel mount on driver side.

Figure 4: Side view